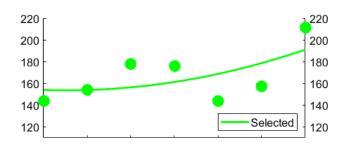

## Recruitment

- wide range of applicants' profiles
   (physics, chemistry, materials science, geoscience)
   (fundamental / engineering)
- support to students during application (procedure issues, maintain motivation)
- inform students though various channels
   (at partners' HEIs and from reference professors)
- targeted and timely communication