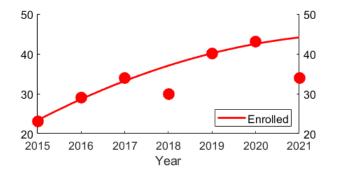

## Few key numbers

- ☐ Created in 2007
- ☐ 5<sup>th</sup> Erasmus Mundus label
- ☐ Cohorts: ~17 students in 2007 to ~35 over last 3 cohorts (up to 42)
- ☐ Very international recruitment:
  - ~2/3 non EU / ~1/3 EU
  - ~50 countries