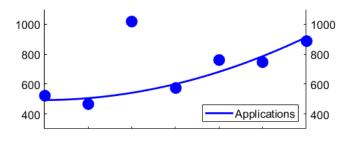

## Recruitment

- wide range of applicants' profiles
   (physics, chemistry, materials science, geoscience)
   (fundamental / engineering)
- support to students during application (procedure issues, maintain motivation)
- inform students though various channels
   (at partners' HEIs and from reference professors)
- targeted and timely communication