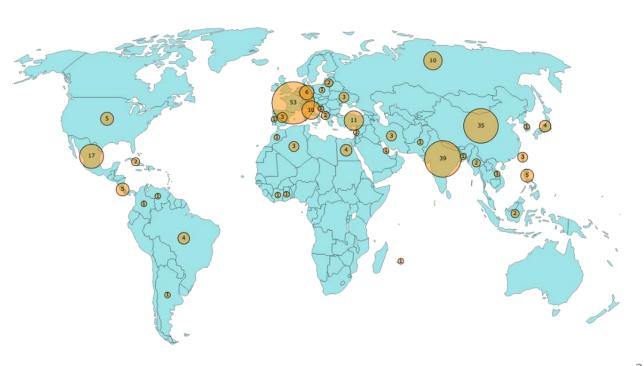

## Network: Consortium

- **→** Coherence, complementarity, diversity
  - HEIs: materials science, teaching/evaluation methods
  - Mobility scheme: suited path to different students' profiles

## Network: Partners