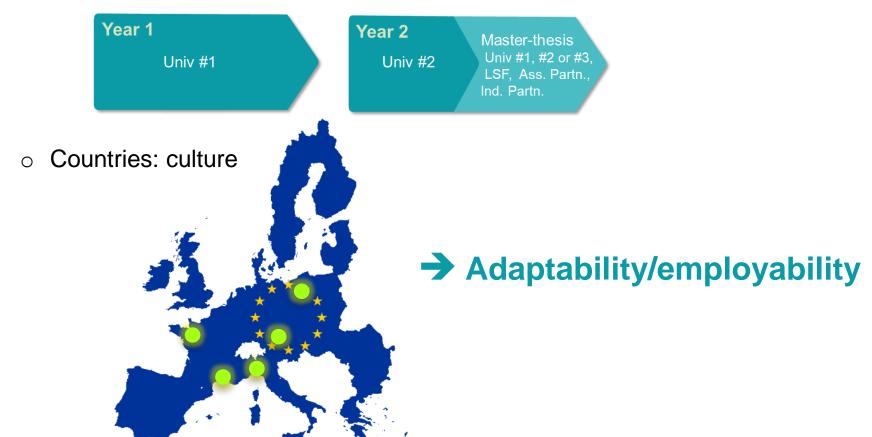

## Few key numbers

- ☐ Created in 2007
- ☐ 5<sup>th</sup> Erasmus Mundus label
- ☐ Cohorts: ~17 students in 2007 to ~35 over last 3 cohorts (up to 42)
- ☐ Very international recruitment:
  - ~2/3 non EU / ~1/3 EU
  - ~50 countries

## Recruitment

- wide range of applicants' profiles
   (physics, chemistry, materials science, geoscience)
   (fundamental / engineering)
- support to students during application (procedure issues, maintain motivation)
- inform students though various channels
   (at partners' HEIs and from reference professors)
- targeted and timely communication