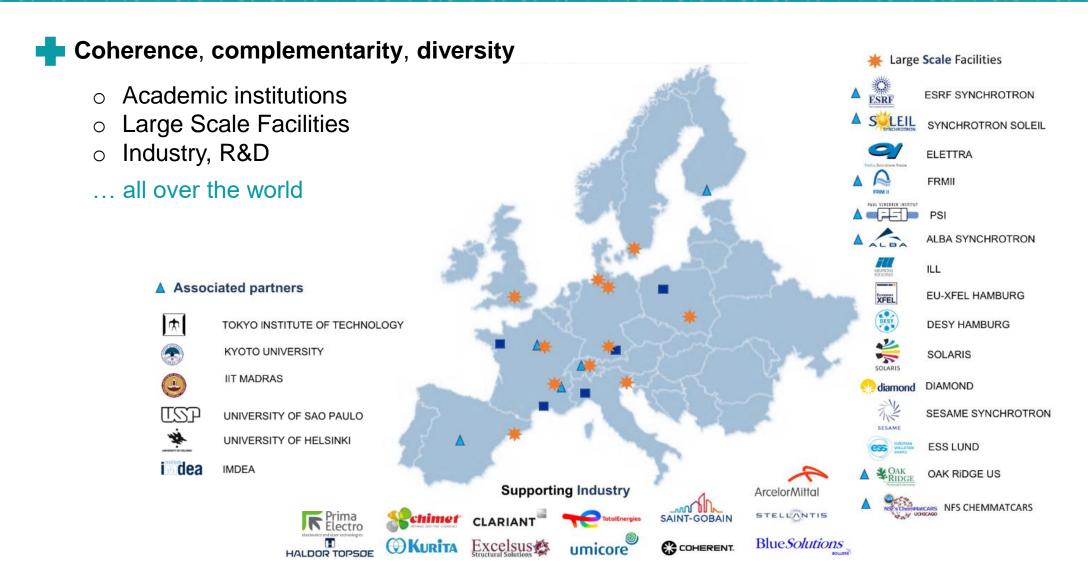

## Network: Consortium

- **→** Coherence, complementarity, diversity
  - HEIs: materials science, teaching/evaluation methods
  - Mobility scheme: suited path to different students' profiles

## Network: Partners